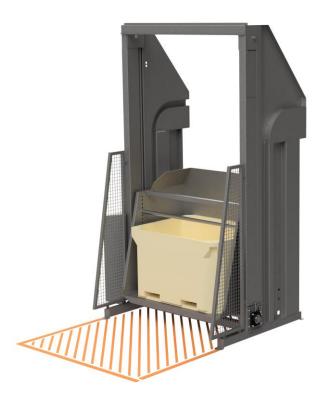

Bin Tipper can be delivered with the lifting height tailored to the customer's needs.

Can handle most of the bin/tub sizes on the market.

Can be delivered with a light grid to enable safe operation, when physical barriers are not desirable or possible.

### **ADVANTAGES**

- Electrically driven, no need for hydraulics
- Handles most of the bin/tub sizes on the market.
- Lifting height tailored to the customer's needs.