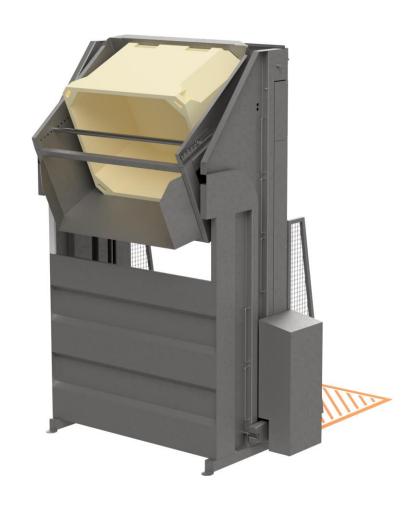

## Bin Tipper

MMC FIRST PROCESS Bin Tipper is designed for heavy use and to withstand rough handling! It is manufactured in stainless steel and is electrically operated. No hydraulics are required.

Big lifting capacity: approx. 1,500kg

Adjustable tilt angle. The position of the sensor at the top of the tower can be varied to give tilt angles from the standard 25 degrees up to 32 degrees.

### **PROPERTIES**

- Heavy duty design
- Big lifting capacity: approx. 1500kg
- Made of stainless steel