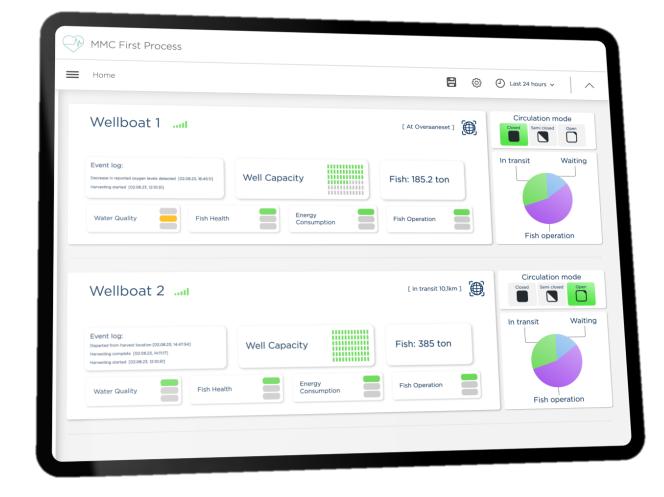

## **Fish WelTech Insight**

Fish WelTech Insight is a digital platform that provides operational insight for decision support and continuous improvements.

MMC First Process utilizes decades of experience as a system integrator within aquaculture, wild catch and energy systems, to translate data into meaningful apps. Common use cases include understanding operations, investigate failures or undesired situations, and plan for future improvements. Selected information from these apps can be shared with external parties for a specified time-range.

The apps are continuously improved and expanded based on customer requests. The platform supports integrations to get additional data from your other suppliers.

MMC First Process has years of experience as a supplier of fish handling systems, that has both fish welfare and sustainability as its main focus. Transport and movement of fish in a gentle and humane fashion, ensures both enhanced fish welfare and high quality of the product that reaches the market.