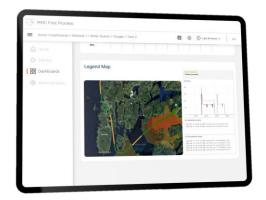

## **Fish WelTech Insight**

Fish WelTech Insight is a digital platform that provides operational insight for decision support and continuous improvements.

MMC First Process utilizes decades of experience as a system integrator within aquaculture, wild catch and energy systems, to translate data into meaningful apps. Common use cases include understanding operations, investigate failures or undesired situations, and plan for future improvements. Selected information from these apps can be shared with external parties for a specified time-range.

The platform is designed with flexibility and security in mind. Customer data can be business-critical, and protecting this asset is crucial, which is why the platform and infrastructure is regularly security tested by external experts.