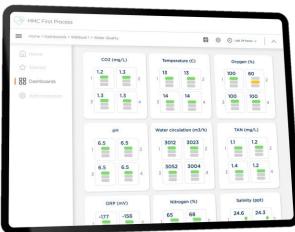

- Edge data collection unit with buffering capabilities
- Cloud system for cost efficiency, scalability and maintainability
- 24/7 access world-wide
- Scalable to tens-of-thousands sensors/data signals
- Sensor data, external data, manual input and video streams
- "Best in class" security
- Continuous learning
- Make better decisions with a fact-based approach
- Discover new possibilities and opportunities that would not be possible without the data