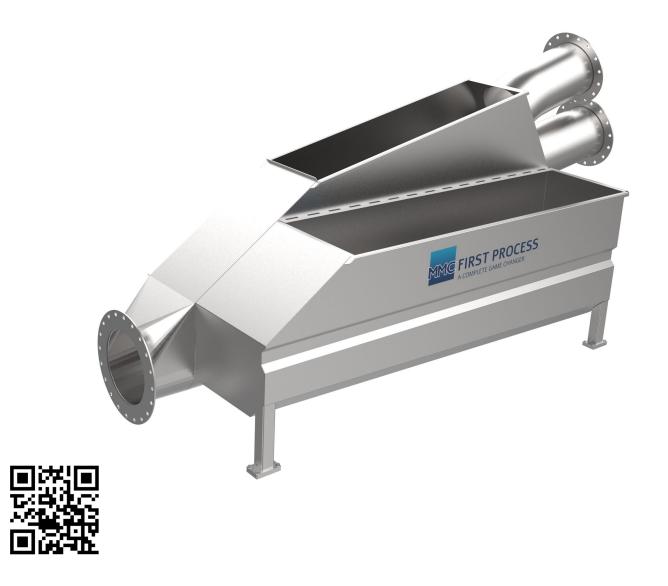

## Full water chute

MMC First Process full water chute ensures full water level in pipes after grading and counting of fish.

## Full water chute

After grading it is necessary to bring the fish back to its right environment. In order to maintain full water level in pipes, MMC First Process has developed a full water chute system, equipped with pumps and pressure transmitters.

| Model | Dimensions L*W*H [mm] |
|-------|-----------------------|
| DN500 | 4100*1300*2100        |

MMC First Process has years of experience as a supplier of fish handling systems, that has both fish welfare and sustainability as its main focus. Transport and movement of fish in a gentle and humane fashion, ensures both enhanced fish welfare and high quality of the product that reaches the market.