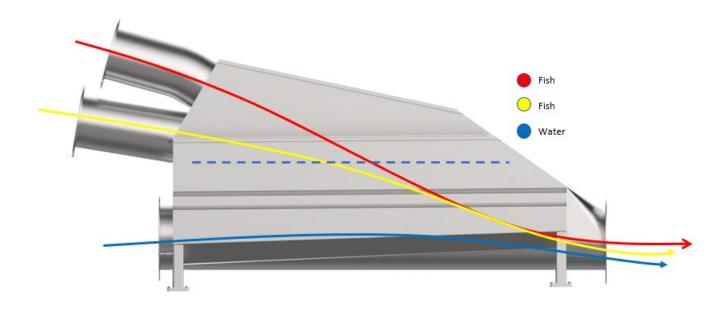

## Full water chute

After grading it is necessary to bring the fish back to its right environment. In order to maintain full water level in pipes, MMC First Process has developed a full water chute system, equipped with pumps and pressure transmitters.

- Gentle fish handling
- Easy cleaning

Ensure full water in pipes