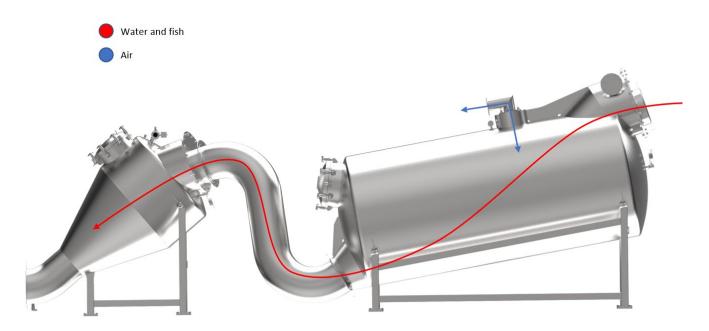

## Vacuum system

The purpose of the MMC First Process vacuum systems is to pump live or dead fish in a gentle manner to ensure fish welfare.

## Vacuum system

MMC First Process delivers complete vacuum systems with tanks, vacuum pressure units, flap valve units, silencers and electrical cabinets. The tank is fitted with an inlet and an outlet, both equipped with non return valves. The vacuum pressure unit (VPU) evacuates air from the tank, which allows the tank to be filled. In its next cycle it will pressurize the tank moving the medium into the flap valve unit. The flap valve unit is designed to ensure that fish will not be damaged by the flap closing.