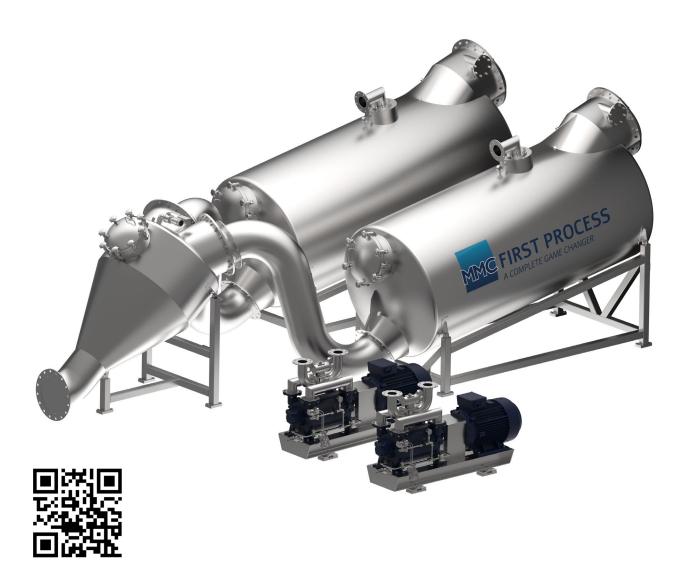

## Vacuum system

MMC First Process delivers complete vacuum systems with tanks, vacuum pressure units, flap valve units, silencers and electrical cabinets. The tank is fitted with an inlet and an outlet, both equipped with non return valves. The vacuum pressure unit (VPU) evacuates air from the tank, which allows the tank to be filled. In its next cycle it will pressurize the tank moving the medium into the flap valve unit. The flap valve unit is designed to ensure that fish will not be damaged by the flap closing.

The MMC First Process vacuum system can be delivered in a number of different configurations, the most common listed in the table below.

| Volum vacuum<br>tank [litre] | Number of tanks [pcs] | Number of VPU<br>[pcs] | Approx. dimensions<br>L*W*H [mm] | Fish transport capacity<br>[Ton/h] |
|------------------------------|-----------------------|------------------------|----------------------------------|------------------------------------|
| 4200                         | 2                     | TBA                    | 7970x3780x2500                   | ТВА                                |
| 6000                         | 2                     | TBA                    | 9030*3900*2670                   | ТВА                                |
| 10000                        | 2                     | TBA                    | 10770x*4560*2980                 | ТВА                                |